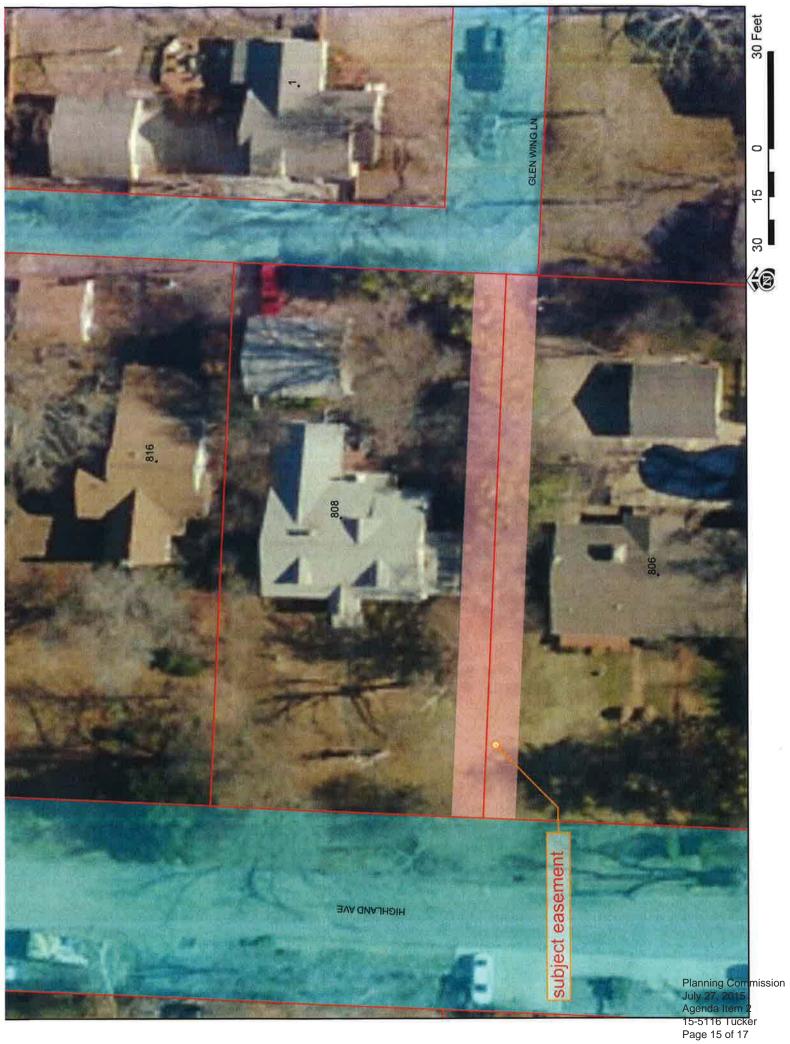

### **BACKGROUND:**

The Property is located at 808 N. Highland Ave, and contains a 2,616 square foot residence built in 1936. The property has an unused 20' utility easement on the south boundary, which was retained after an alley right-of-way vacation (Ord 3308, 1986).

### **BACKGROUND:**

The Property is located at 808 N Highland, and contains a 2616 square foot residence built in 1936. The property has unused 20' utility easement on the south boundary, which was retained after an alley right-of-way vacation (Ord 3308, 1986).

There is currently an unused 20' utility easement that remains after ordinance 3300 vacated the former Crest Lane between Highland and Pollard Avenues. That is the easement I would like vacated.

All of the utility managers and city departments have voiced approval of the vacation, so hopefully you can move to approve it also.