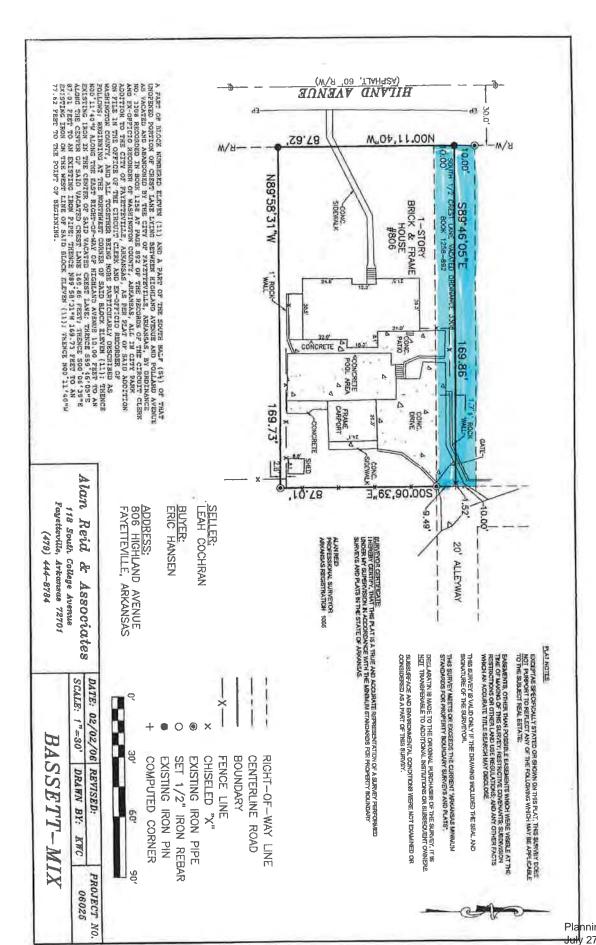

- A twenty-foot (20') utility easement occupying the vacated former alleyway of Crest Lane between the two real estate properties further described below.<sup>2</sup>
  - 806 N. Highland Avenue, Favetteville, Arkansas 72701, more specifically described as: a part of Block 11 and a Part of the South half of that unopended portion of Crest Lane lying between Highland Avenue and Pollard Avenue as vacated and abandoned by the City of Fayetteville, Arkansas, by ordinance No. 3308 recorded in Book 1258 at page 892, records of Washington County, Arkansas, all in City Park Addition to the City of Fayetteville, Arkansas, and all together being more particularly described as follows: Beginning at the NW Comer of said Block 11; thence North 00 degrees 11 minutes 40 seconds West along the East right of way of Highland Avenue 10.00 feet to an existing iron in the center of said vacated Crest Lane 169.86 feet; thence South 89 degrees 46 minutes 05 seconds East along the center of said vacated Crest Lane 169.86 feet; thence South 00 degrees 06 minutes 39 seconds East 87.01 feet to an existing iron pipe; thence North 89 degrees 58 minutes 31 seconds West 169.73 feet to an existing iron on the West line of said Block 11; thence North 00 degrees! I minutes 40 seconds West 77.62 feet to the point of beginning Less and except public roads and rights of way and any easements of record.
  - 808 N. Highland Avenue, Fayetteville, Arkansas 72701, more specifically described as: Lot Numbered Four (4) in Block Numbered Ten (10) in the A.L. Trent to the City of Fayetteville, as designated upon A. L. Trent's Revised Plat of said Addition recorded as Plat No. 125 of the Plat Records in the office of the Circuit Clerk and Ex-Officio Recorder of Washington County, Arkansas. And, all the North Half (N 1/2) of the unopened portion of Crest Lane lying between Highland Avenue and Pollard Avenue which lies adjacent to the South line of said Lot Numbered Four (4) as vacated and abandoned by the City of Fayetteville, Arkansas, in Ordinance No. 3308 recorded in Record Book 1258 at Page 892 of the records of the Circuit Clerk and Ex-Officio Recorder of Washington County, Arkansas, AND A limited easement for ingress and egress on, over and across a Part of Block 11 of City Park Addition to the City of Fayetteville, Arkansas, which is limited to and more specifically described as lands lying between the rock wall located on the Northern portion of said Block 11 and the South line of Lot Four (4) in Block Ten (10), of said A. L. Trent's Revised Plat.

<sup>2</sup> See also attached documents.

City of Fayetteville Ordinance #3308 (Book 1258-892) vacated Crest Lane.