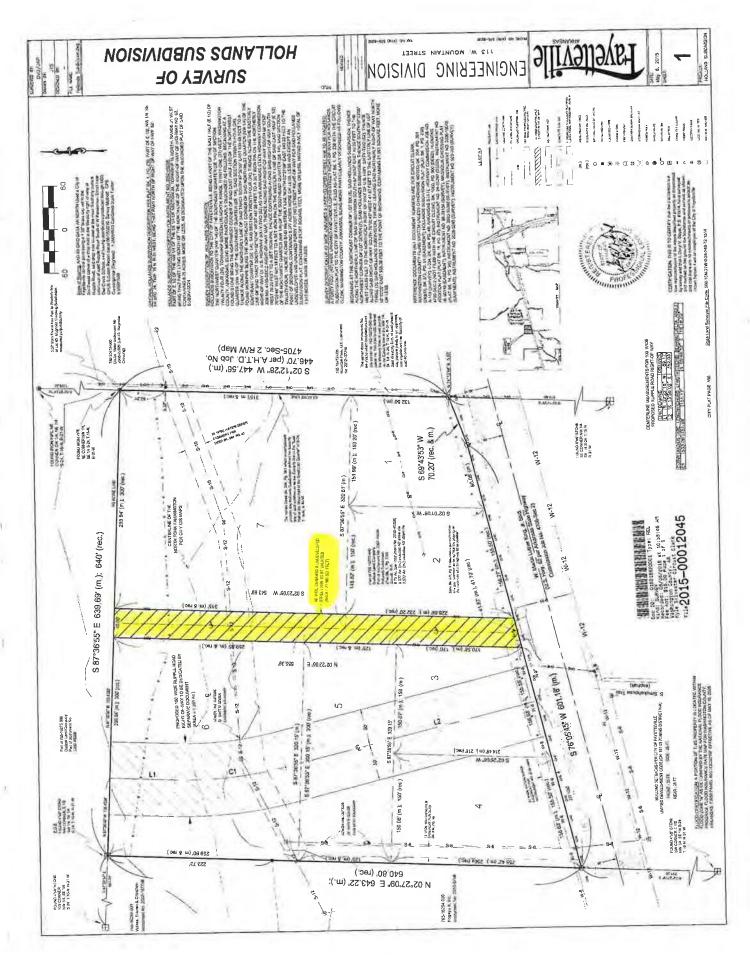

<u>DESCRIPTION OF 40' WIDE UNNAMED & UNDEVELOPED STREET R/W TO BE VACATED:</u>
A FORTY FOOT (40') WIDE UNNAMED AND UNDEVELOPED STREET RIGHT-OF-WAY PER HOLLANDS SUBDIVISION PLAT TO THE CITY OF FAYETTEVILLE, FILED AS PLAT BK. I, PG. 230 WITH THE CIRCUIT CLERK, WASHINGTON COUNTY, ARKANSAS, BEING MORE PARTICULARLY DESCRIBED AS FOLLOWS:

BEGINNING AT THE NORTHEAST CORNER OF LOT SIX (6), SAID HOLLANDS SUBDIVISION; THENCE ALONG THE NORTHERLY LINE OF SAID SUBDIVISION SOUTH 87°36'55" EAST 40.00 FEET TO THE NORTHWEST CORNER OF LOT SEVEN (7), SAID HOLLANDS SUBDIVISION; THENCE SOUTH 02°23'05" WES'T 543.69 FEET TO THE NORTHERLY RIGHT-OF-WAY OF U.S. HWY. SIXTY-TWO (62); THENCE ALONG SAID RIGHT-OF-WAY SOUTH 76°05'45" WEST 41.67 FEET TO THE EASTERLY LINE OF LOT THREE (3), SAID HOLLANDS SUBDIVISION; THENCE LEAVING SAID NORTHERLY RIGHT-OF-WAY NORTH 02°23'05" EAST 555.38 FEET TO THE POINT OF BEGINNING, CONTAINING 21,981 SQUARE FEET, MORE OR LESS.

That the abutting real estate affected by said abandonment of the unnamed, undeveloped street right of way of the unnamed street are parcel number 765-29594-000which are owned by the applicant Dudeck Land Company LLC.