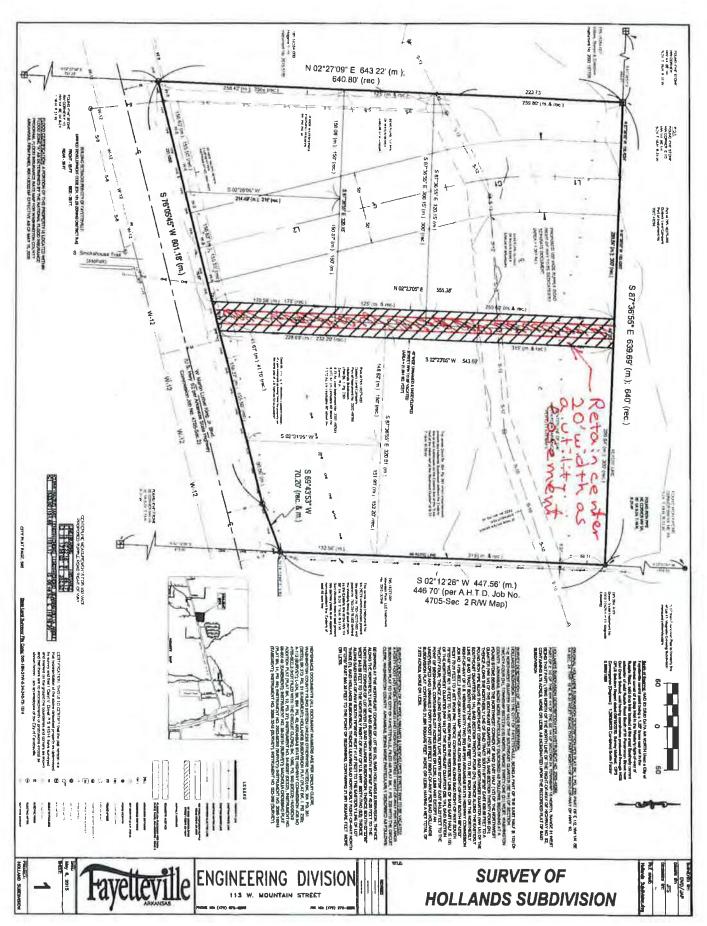

<u>DESCRIPTION OF 40' WIDE UNNAMED & UNDEVELOPED STREET R/W TO BE VACATED:</u>
A FORTY FOOT (40') WIDE UNNAMED AND UNDEVELOPED STREET RIGHT-OF-WAY PER HOLLANDS SUBDIVISION PLAT TO THE CITY OF FAYETTEVILLE, FILED AS PLAT BK. I, PG. 230 WITH THE CIRCUIT CLERK, WASHINGTON COUNTY, ARKANSAS, BEING MORE PARTICULARLY DESCRIBED AS FOLLOWS:

BEGINNING AT THE NORTHEAST CORNER OF LOT SIX (6), SAID HOLLANDS SUBDIVISION; THENCE ALONG THE NORTHERLY LINE OF SAID SUBDIVISION SOUTH 87°36'55" EAST 40.00 FEET TO THE NORTHWEST CORNER OF LOT SEVEN (7), SAID HOLLANDS SUBDIVISION; THENCE SOUTH 02°23'05" WES'T 543.69 FEET TO THE NORTHERLY RIGHT-OF-WAY OF U.S. HWY. SIXTY-TWO (62); THENCE ALONG SAID RIGHT-OF-WAY SOUTH 76°05'45" WEST 41.67 FEET TO THE EASTERLY LINE OF LOT THREE (3), SAID HOLLANDS SUBDIVISION; THENCE LEAVING SAID NORTHERLY RIGHT-OF-WAY NORTH 02°23'05" EAST 555.38 FEET TO THE POINT OF BEGINNING, CONTAINING 21,981 SQUARE FEET, MORE OR LESS.

## FOR RIGHT- OF- WAY, ALLEY, AND UTILITY EASEMENT VACATIONS

| DATE     | May 6, 2015          |                                                                    |                                                         |
|----------|----------------------|--------------------------------------------------------------------|---------------------------------------------------------|
| UTILI1   | TY COMPANY:          | AEP/SWEPCO                                                         |                                                         |
| APPI.IO  | CANT NAME: _         | Daryl Doyal                                                        | APPLICANT PHONE: 479-444-3418                           |
| REQUI    | ESTED VACATIO        | ON (applicant must check <u>all</u> tha                            | apply):                                                 |
| x        | Utility Easement     |                                                                    |                                                         |
|          | Right-of-way for     | alley or streets and all utility eas                               | ements located within the vacated right- of- way.       |
|          | Alley                |                                                                    |                                                         |
| x        | Street right-of-w    | ay                                                                 |                                                         |
| I have b | been notified of the | e petition to vacate the following                                 | alley, easement, right-of-way), described as follows    |
| Genera   | ıl location / Addr   | ess Hollands Subdivision p                                         | art of the E 1/2 NW 1/4 SE 1/4 S 24, T 16 N, R 30 W     |
| lying i  | north of HWY 62      | 2 (MLK Jr. BLVD) opposite S                                        | moke House Trail                                        |
| x        | (ATTACH legal        | description and graphic represe                                    | ntation of what is being vacated-SURVEY)                |
| UTILIT   | TY COMPANY C         | OMMENTS.                                                           |                                                         |
|          | No objections to     | the vacation(s) described above,                                   | and no comments.                                        |
|          |                      | the vacation(s) described above, on, dimensions, and purpose below | provided following described easements are retained v ) |
| Re       | tain a 2             | O'wide Litility                                                    | Easement centered on                                    |
| the      | e center             | 100                                                                | reet Right of Way                                       |
|          | No objections pr     | rovided the following conditions a                                 | re met                                                  |
|          |                      |                                                                    |                                                         |
| Signate  | ack &                | Pegal<br>pany Representative                                       |                                                         |
| - Ev     | nigineeri            | ng techniciar                                                      |                                                         |