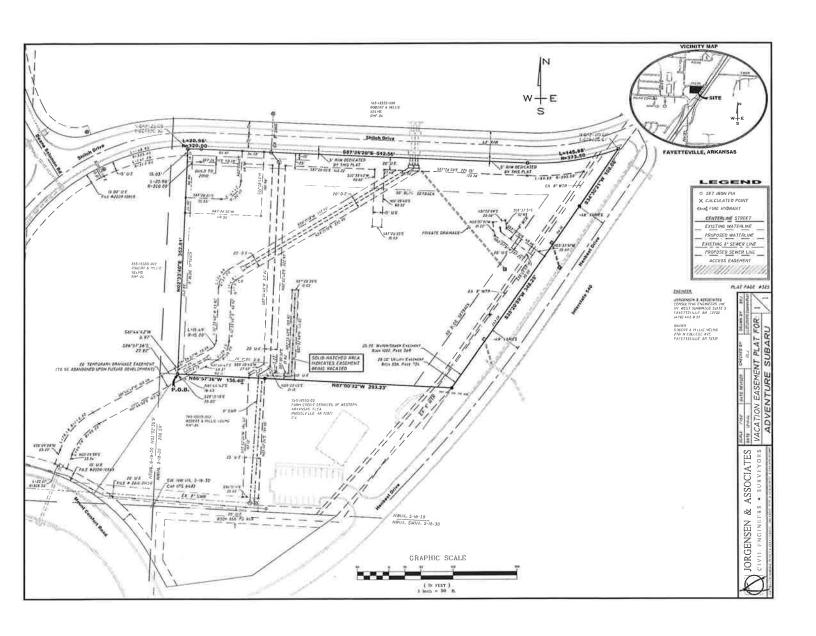

#### **BACKGROUND:**

The subject property is located at the southwest corner of Shiloh Drive and Henbest Drive and is developed with the Adventure Subaru car dealership. There is a platted 10-foot wide utility easement located to the west of the existing building.

The applicant is requesting approval to vacate the existing 10-foot utility easement. Prior to the vacation taking effect, the owner must relocate an existing gas line that is within the easement and plat a new easement for the relocated line. The gas company has agreed to the vacation.

#### **BACKGROUND:**

*Property and background:* The subject property is located at the southwest corner of Shiloh Drive and Henbest Drive and is developed with the Adventure Subaru car dealership. There is a platted 10-foot wide utility easement located to the west of the existing building. Surrounding land use and zoning is depicted in *Table 1*.

*Proposal:* The applicant is requesting approval to vacate the existing 10-foot utility easement. Prior to the vacation taking effect, the owner must relocate an existing gas line that is within the easement and plat a new easement for the relocated line. The gas company has agreed to the vacation.