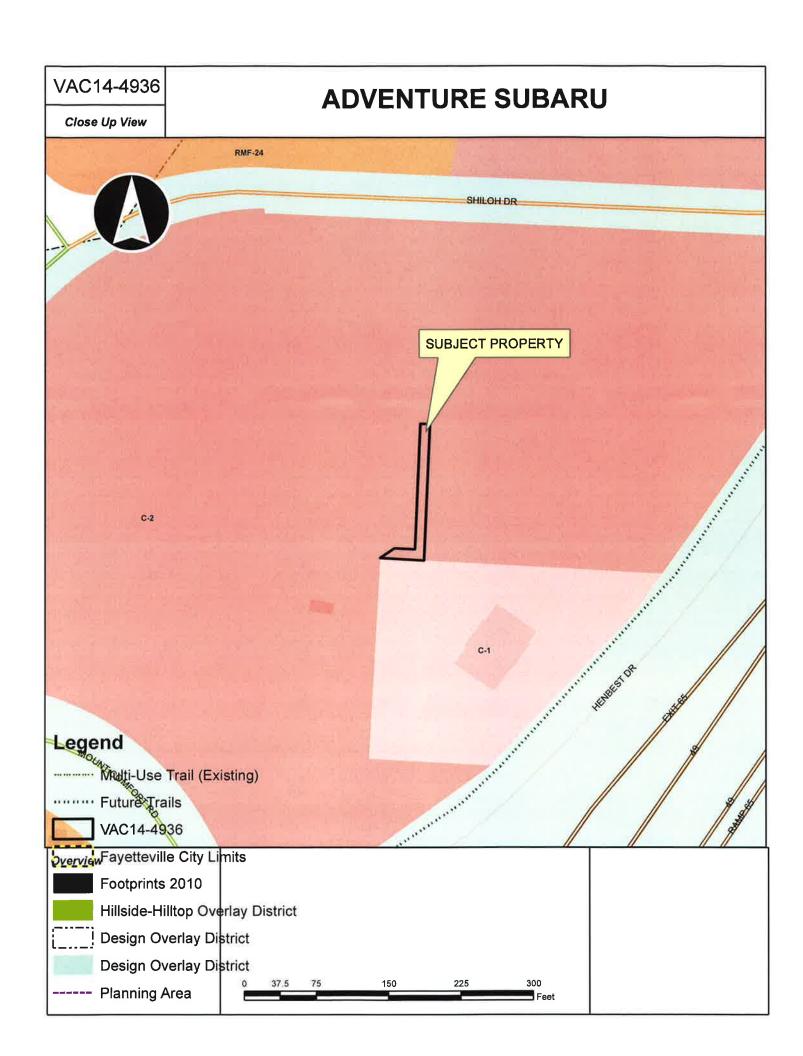

#### **BACKGROUND:**

The subject property is located at the southwest corner of Shiloh Drive and Henbest Drive and is developed with the Adventure Subaru car dealership. There is a platted 10-foot wide utility easement located to the west of the existing building.

#### **BACKGROUND:**

*Property and background:* The subject property is located at the southwest corner of Shiloh Drive and Henbest Drive and is developed with the Adventure Subaru car dealership. There is a platted 10-foot wide utility easement located to the west of the existing building. Surrounding land use and zoning is depicted in *Table 1*.