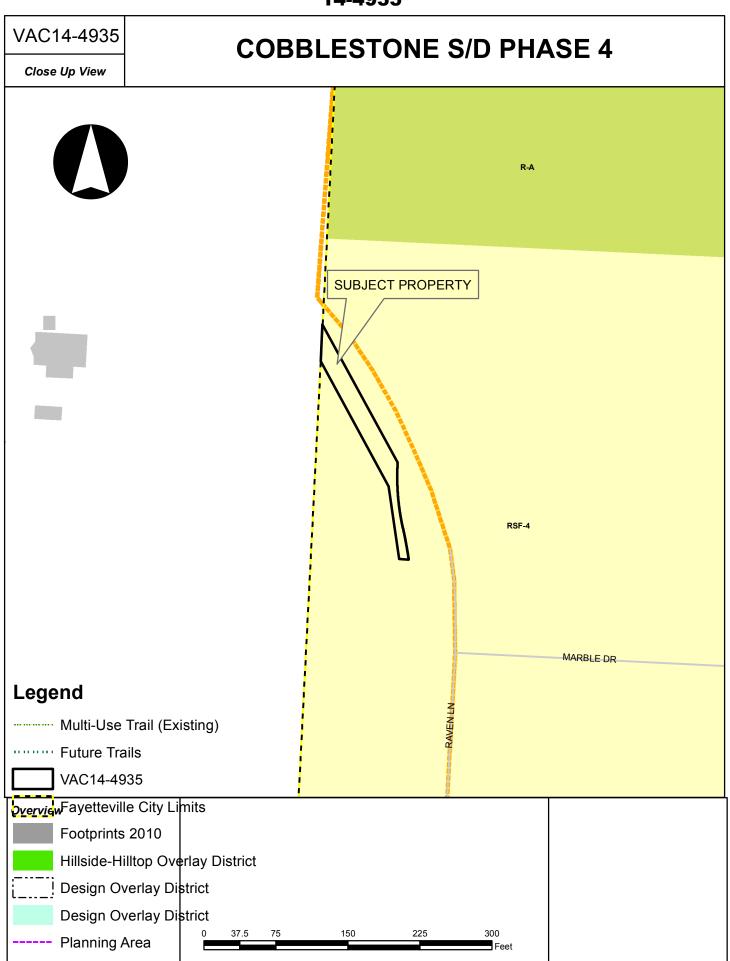

### **Action Recommendation:**

VAC 14-4935: Vacation (N. RAVEN LN./COBBLESTONE SUBDIVISION, PH. 4, 207): Submitted by JORGENSEN & ASSOCIATES for property located at NORTHERN END OF RAVEN LN. The property is zoned RSF-4, RESIDENTIAL SINGLE FAMILY, 4 UNITS PER ACRE and contains approximately 0.09 acres. The request is to vacate a portion of an existing utility easement.

**PH. 4, 207):** Submitted by JORGENSEN & ASSOCIATES for property located at NORTHERN END OF RAVEN LN. The property is zoned RSF-4, RESIDENTIAL SINGLE FAMILY, 4 UNITS PER ACRE and contains approximately 0.09 acres. The request is to vacate a portion of an existing

#### **BACKGROUND:**

Property and background: The subject property is a part of the proposed Cobblestone Phase IV subdivision (PPL 14-4778). During a previous phase, City sewer was extended to the property line along a future extension of Raven Lane. The Raven Lane extension was re-aligned during the Cobblestone IV design phase (ADM 14-4840), and the existing sewer main and easement are no longer needed in this location. Surrounding zoning and land use is depicted in Table 1.

Table 1
Surrounding Land Use and Zoning

| Direction from Site | Land Use                  | Zoning                                         |
|---------------------|---------------------------|------------------------------------------------|
| North               | Agricultural/undeveloped  | R-A, Residential Agricultural                  |
| South               | Single Family Residential | RSF-4, Single Family Residential, 4 Units/acre |
| East                | Agricultural/undeveloped  | RSF-4, Single Family Residential, 4 Units/acre |
| West                | Residential/Agricultural  | Unincorporated Washington County               |

*Proposal:* The applicant requests vacation of a portion of utility easement, as shown on the attached plat.