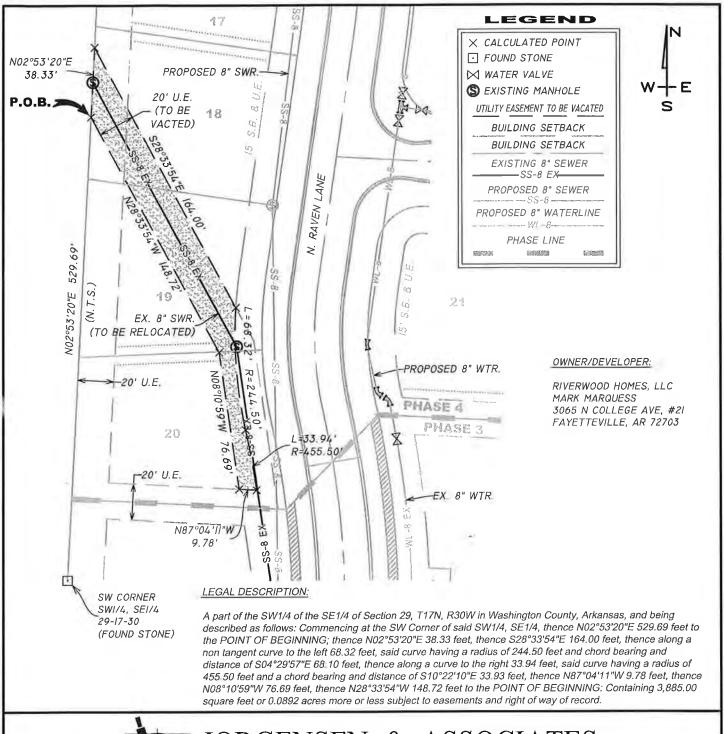

*Proposal:* The applicant requests vacation of a portion of utility easement, as shown on the attached plat.

## JORGENSEN & ASSOCIATES

CIVIL ENGINEERS • SURVEYORS

 124 WEST SUNBRIDGE, SUITE 5 • FAYETTEVILLE, ARKANSAS 72703 • (479) 442-9127 • FAX (479) 582-4807

 SCALE: I"=50'
 DATE REVISED
 CHECKED BY: DLJ
 DRAWN BY: BJR

 DATE: 20NOVI4
 DLJ
 Z:\SUBD\2014046\UEVACATE

COBBLESTONE SUBDIVISION PHASE 4
UTILITY EASEMENT VACATION

Planning Commission
January 26, 2015
Agenda Item 2
14-4935 Cobblestone S/D
Page 6 of 16