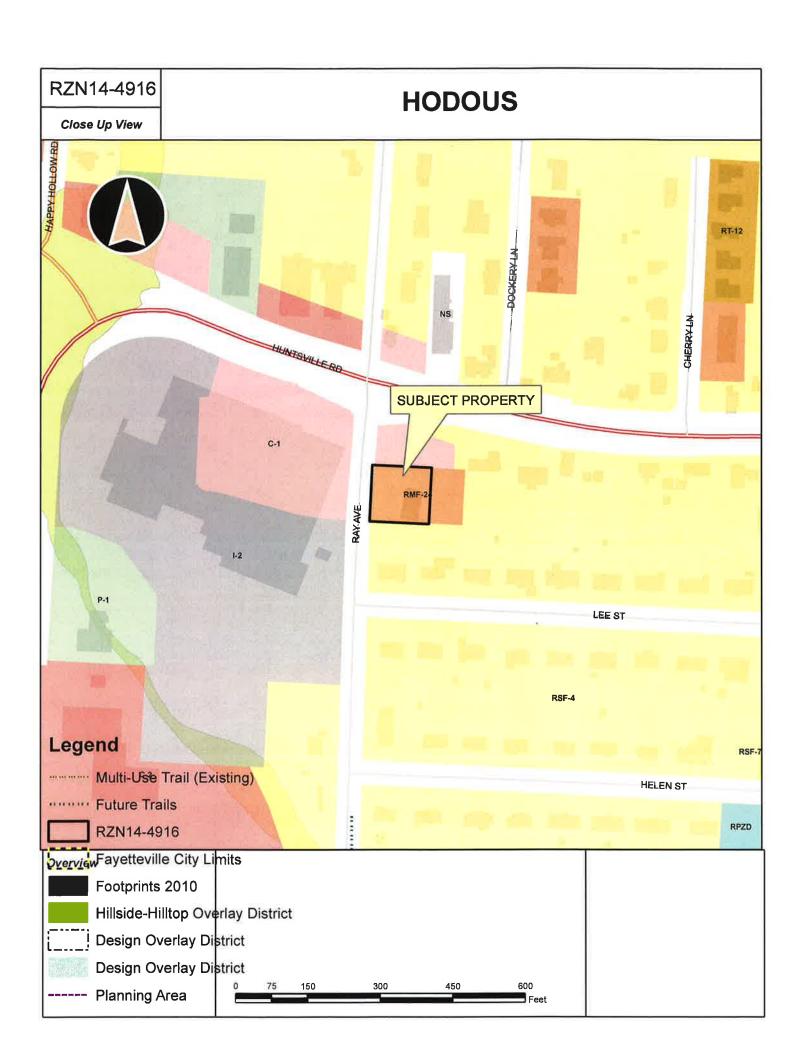

#### **BACKGROUND:**

The subject property is located one lot south of the southeast corner of Huntsville Road and Ray Avenue. The property is developed with an approximately 2,000 square foot office building that was constructed in 1970, according to County records.

The property is currently zoned RMF-24, Residential Multi-family. However, according to the current property owner the building has always been used for office/commercial purposes, and the County Assessor lists the primary occupancy as "office building – commercial." In researching City records, there is evidence that this property was previously zoned C-1, Neighborhood Commercial. Attached are several City records dated from the 1980's and 1990's that reference the subject property as C-1, Commercial.

Compatibility: The Future Land Use Map designates the property as a Residential Neighborhood Area. These areas are primarily residential, but low-intensity, non-residential uses can be appropriate. The subject property is one lot south of Huntsville Road, a 5-lane state highway, and bordered on the north and west by property zoned C-1, Neighborhood Commercial. Rezoning the property to NS, Neighborhood Services, which limits non-residential buildings to a maximum size of 3,000 square feet, provides an appropriate transition between the high volume roadway and commercial properties to the north and west and the residential properties to the south. Rezoning the property to Neighborhood Services is compatible with surrounding land uses and zoning districts.

The City of Fayetteville adopted a digital zoning map in 2003 after having used hand-drawn paper maps since the 1970's.

The surrounding zoning and land uses are depicted in Table 1.

Table 1 - Surrounding Zoning and Land Use

| Direction from Site | Land Use      | Zoning                           |
|---------------------|---------------|----------------------------------|
| North               | Undeveloped   | C-1, Neighborhood Commercial     |
| South               | Single-family | RSF-4, Residential Single-family |
| East                | Undeveloped   | RMF-24, Residential Multi-family |
| West                | Undeveloped   | C-1, Neighborhood Commercial     |