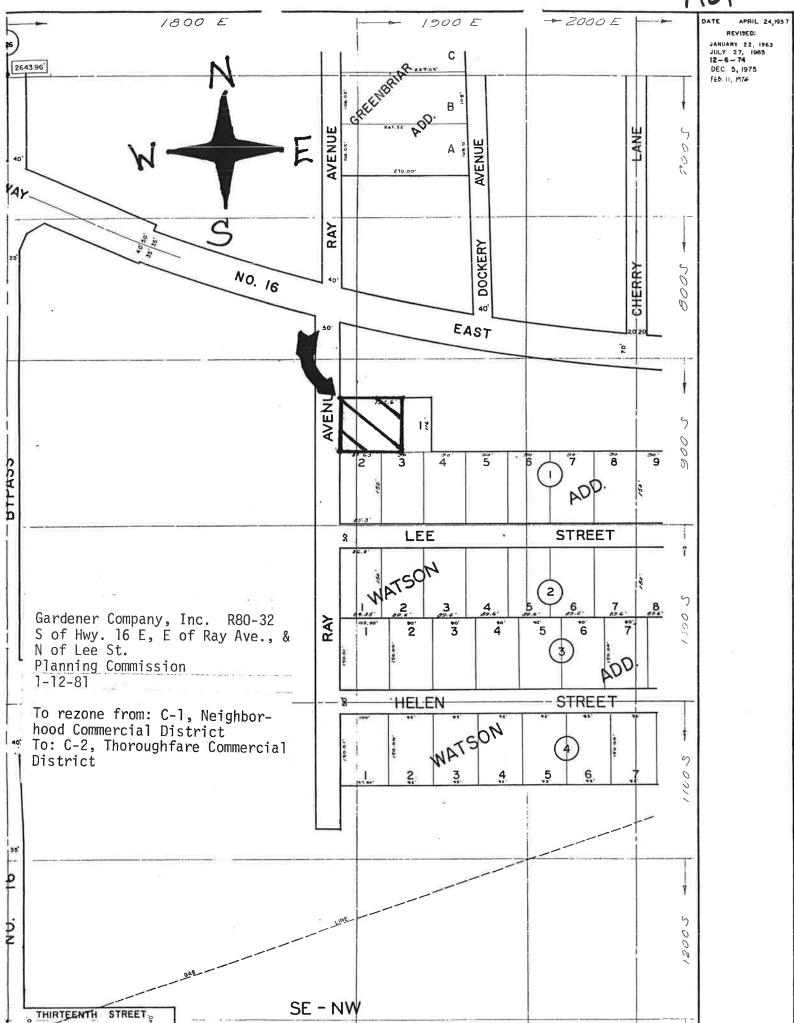

Hunnicutt moved to approve the preliminary plat for Cato Springs Estates Newton Hailey seconded. subject to Plat Review Committee comments.

The motion to approve passed (8-0).

REZONING PETITION NO. R80-32 The sixth item of business was GARDENER COMPANY, INC. the public hearing on Rezoning Petition WATSON ADDITION R80-32, The Gardener Company, Inc. to rezone property located South of Highway 16 East, East of Ray Avenue, and North of Lee Street from C-1, Neighborhood Commercial District, to C-2, Thoroughfare Commercial District. Tabled at the January 12, 1981 Planning Commission meeting at the request of the petitioner.

There was no one present to represent.

The Chairman asked for a report from the Planning Consultant, Larry Wood. Mr. Wood stated that he would like the Planning Commission to consider a change to C-2 for three reasons:

- The property is already zoned C-1 District, and the additional uses allowed 1. in C-2 District would not substantially change the character of this area.
- A building already exists on the property suitable for the use intended.
- There remains sufficient land East of this location to establish a transition 3. pattern at some future date.

Wood said that originally, the request to rezone was submitted so that a veterinary hospital could be located on the tract which is not allowed in the present C-1 zoning.

There being no one present in favor of the request, the Chairman entertained

comments from the audience in opposition to the rezoning.

Raymond Logue, 1967 Huntsville Road addressed the Commission. He stated he is in opposition to the request because of the uses that the property could be put to if it were C-2, he stated a night club or beer joint could be placed on the property, and he did not want either next door to him.

He stated that the present C-1 zoning had been implicated without notification of property owners around it. He further stated that the neighbors all around are very much against the proposed rezoning. He felt that C-1 was a sufficient intensity.

Logue presented the Chairman with a letter from the Ridgeview Baptist Church, which is directly across the street from this tract, stating opposition to the proposed rezoning by the Pastor.

Ernest Jacks stated that notification could have been in the paper, rather

than individually.

Newton Hailey asked the Planning Consultant why he was recommending C-2, when the future land use is projected as R-O. Wood replied that the R-O does not apply since the property is already C-1. Jacks asked when the property was zoned C-1. Bobbie Jones replied it was zoned C-1 prior to 1970.