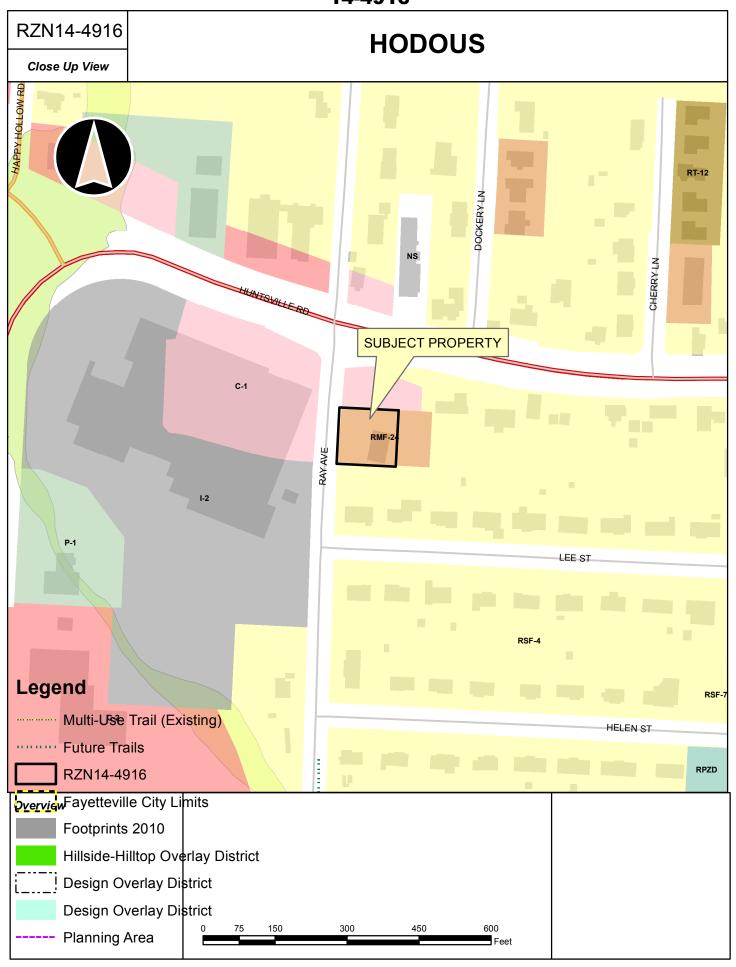

#### **BACKGROUND:**

The subject property is located one lot south of the southeast corner of Huntsville Road and Ray Avenue. The property is developed with an approximately 2,000 square foot office building that was constructed in 1970, according to County records.

The property is currently zoned RMF-24, Residential Multi-family. However, according to the current property owner the building has always been used for office/commercial purposes, and the County Assessor lists the primary occupancy as "office building – commercial." In researching City records, there is evidence that this property was previously zoned C-1, Neighborhood Commercial. Attached are several City records dated from the 1980's and 1990's that reference the subject property as C-1, Commercial.

The City of Fayetteville adopted a digital zoning map in 2003 after having used hand-drawn paper maps since the 1970's.

The surrounding zoning and land uses are depicted in Table 1.

Table 1 - Surrounding Zoning and Land Use

| Direction from Site | Land Use      | Zoning                           |
|---------------------|---------------|----------------------------------|
| North               | Undeveloped   | C-1, Neighborhood Commercial     |
| South               | Single-family | RSF-4, Residential Single-family |
| East                | Undeveloped   | RMF-24, Residential Multi-family |
| West                | Undeveloped   | C-1, Neighborhood Commercial     |