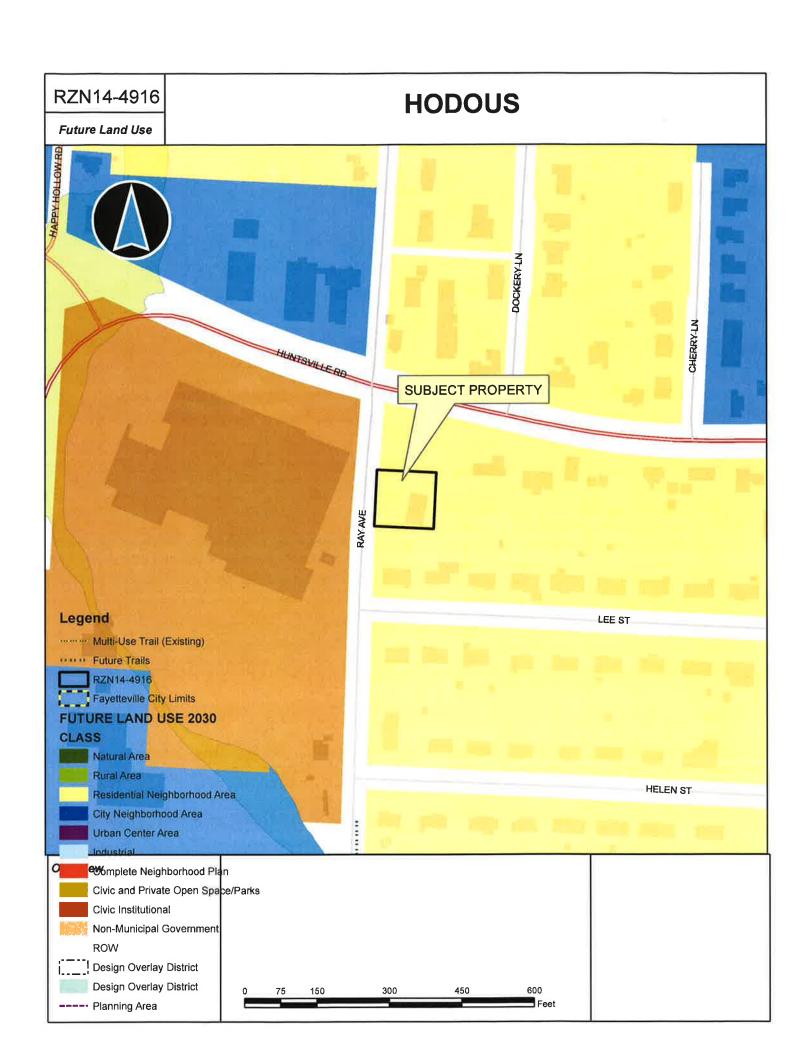

The City of Fayetteville adopted a digital zoning map in 2003 after having used hand-drawn paper maps since the 1970's.

City Plan 2030 Future Land Use Plan designates this site as a **Residential Neighborhood Area**. Residential Neighborhood Areas are primarily residential in nature and support a variety of housing types of appropriate scale and context, including single-family, multi-family and row houses. Residential Neighborhood encourages highly connected, compact blocks with gridded street patterns and reduced setbacks. It also encourages traditional neighborhood development that incorporates low-intensity non-residential uses intended to serve the surrounding neighborhood, such as retail and offices, on corners and along connecting corridors.

Compatibility: The Future Land Use Map designates the property as a Residential Neighborhood Area. These areas are primarily residential, but low-intensity, non-residential uses can be appropriate. The subject property is one lot south of Huntsville Road, a 5-lane state highway, and bordered on the north and west by property zoned C-1, Neighborhood Commercial. Rezoning the property to NS, Neighborhood Services, which limits non-residential buildings to a maximum size of 3,000 square feet, provides an appropriate transition between the high volume roadway and commercial properties to the north and west and the residential properties to the south. Rezoning the property to Neighborhood Services is compatible with surrounding land uses and zoning districts.

#### **CITY PLAN 2030 FUTURE LAND USE PLAN:**

City Plan 2030 Future Land Use Plan designates this site as a **Residential Neighborhood Area**. Residential Neighborhood Areas are primarily residential in nature and support a variety of housing types of appropriate scale and context, including single-family, multi-family and row houses. Residential Neighborhood encourages highly connected, compact blocks with gridded street patterns and reduced setbacks. It also encourages traditional neighborhood development that incorporates low-intensity non-residential uses intended to serve the surrounding neighborhood, such as retail and offices, on corners and along connecting corridors.

# Finding:

The Future Land Use Map designates the property as a Residential Neighborhood Area. These areas are primarily residential, but low-intensity, non-residential uses can be appropriate. The subject property is one lot south of Huntsville Road, a 5-lane state highway, and bordered on the north and west by property zoned C-1, Neighborhood Commercial. Rezoning the property to NS, Neighborhood Services, which limits non-residential buildings to a maximum size of 3,000 square feet, provides an appropriate transition between the high volume roadway and commercial properties to the north and west and the residential properties to the south. Rezoning the property to Neighborhood Services is consistent with land use planning objectives and zoning plans.