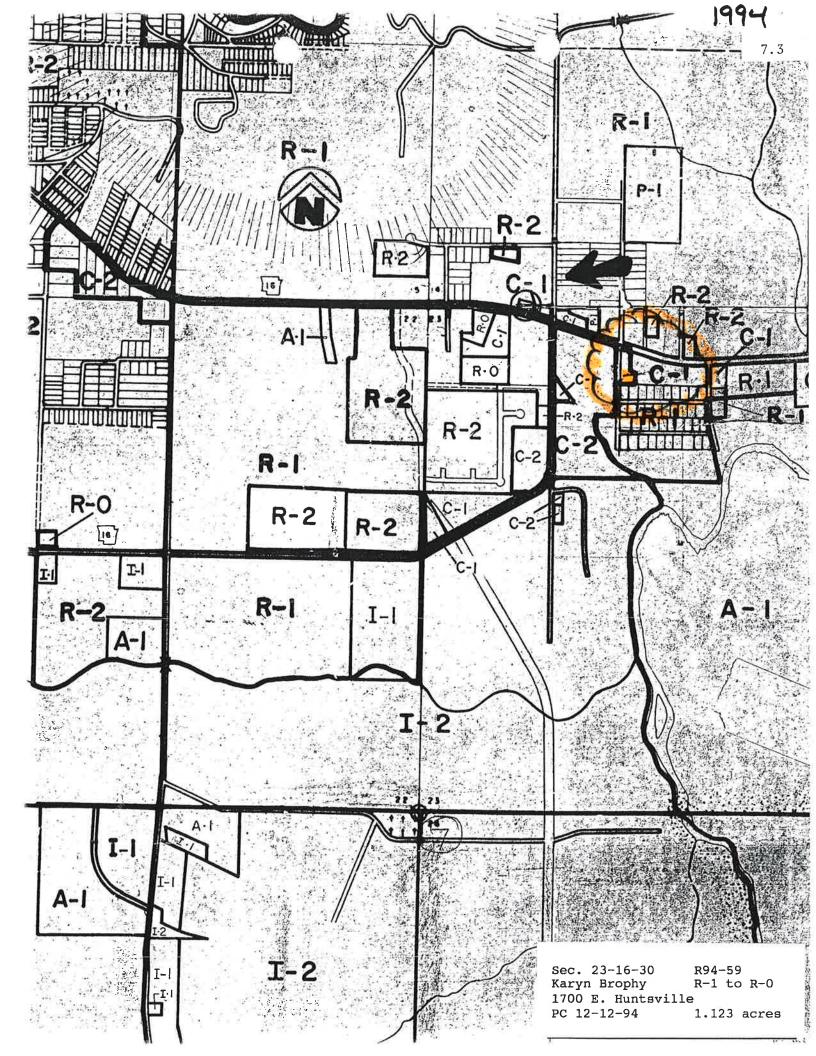

The property is currently zoned RMF-24, Residential Multi-family. However, according to the current property owner the building has always been used for office/commercial purposes, and the County Assessor lists the primary occupancy as "office building – commercial." In researching City records, there is evidence that this property was previously zoned C-1, Neighborhood Commercial. Attached are several City records dated from the 1980's and 1990's that reference the subject property as C-1, Commercial.

#### Finding:

In staff's opinion the rezoning is justified and needed. According to the property owner, the property has been used for non-residential uses since it was constructed in 1970. Staff has found documentation that proves that the building has in fact been used several times for commercial purposes, since at least the 1980's. Further, it appears that the property was zoned C-1, Neighborhood Commercial until at least 1994 and potentially until 2003 when the official zoning map was re-adopted. Staff has found no evidence of the property being rezoned from commercial.