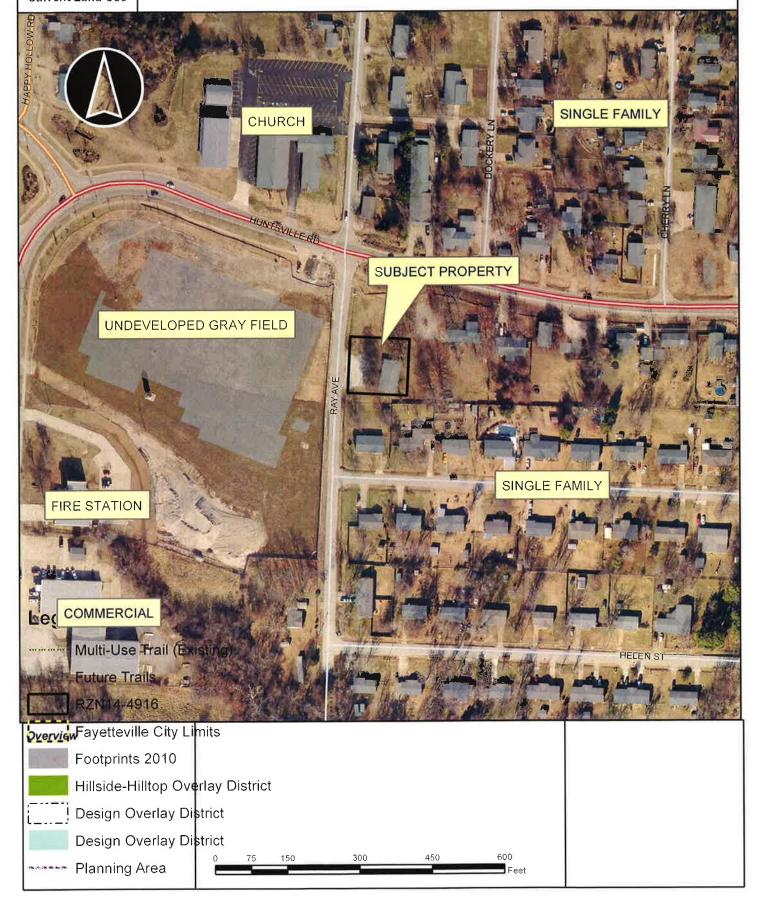

#### **BACKGROUND:**

The subject property is located one lot south of the southeast corner of Huntsville Road and Ray Avenue. The property is developed with an approximately 2,000 square foot office building that was constructed in 1970, according to County records.

| Direction from Site | Land Use      | Zoning                           |
|---------------------|---------------|----------------------------------|
| North               | Undeveloped   | C-1, Neighborhood Commercial     |
| South               | Single-family | RSF-4, Residential Single-family |
| East                | Undeveloped   | RMF-24, Residential Multi-family |
| West                | Undeveloped   | C-1, Neighborhood Commercial     |