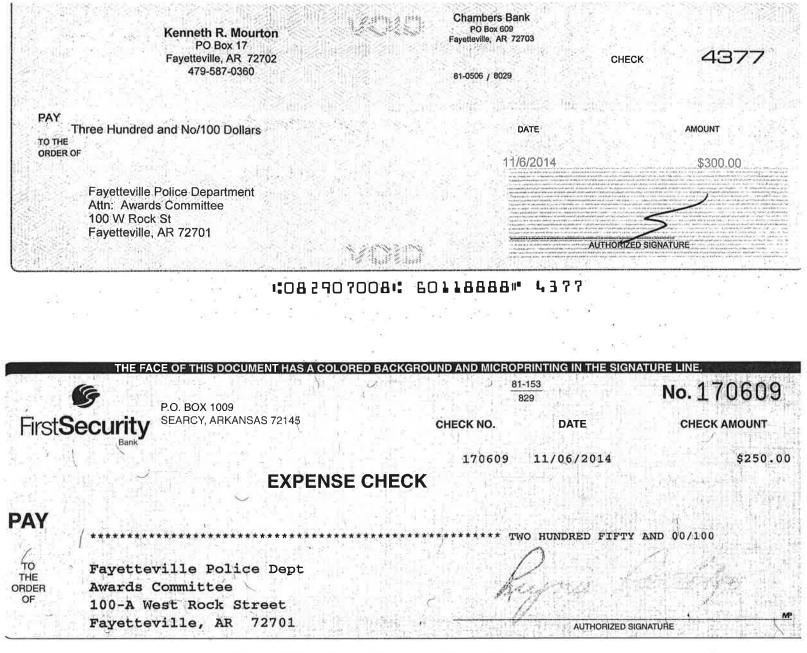

## **Action Recommendation:**

Approval of a budget adjustment in the amount of \$7,900 for the recognition of various donations received by the Fayetteville Police Department during 2014 in support of officer service awards, employee recognition, and repair of police memorial.

#### **DISCUSSION:**

In 2014, the Police Department received donations totaling \$7,900.00. The donations were deposited into the City's General Fund and are tracked through the City's Project Accounting System to insure that the donors intended purpose is met. All purchases utilizing these funds must follow the City of Fayetteville Purchasing Policy.

#### Attachments:

Budget Adjustment Copies of FPD Donations

1857 Dollars 🖸 🔤 \$ 1500 00 81-7475/2829 WO SIGNATARES REQUIRED 2581 000 \*\* 28 23 74 7 505 20 20 7 200 30 °C 100 pay to the Fayerleantle Police Dept The Theward Five Hurlien UOR PO-BOX 1543 ARKANSAS 72702 EDEAL ORDIT FOR To Algarat lefreenest Fayetteville F.O.P. Lodge #10 P.O. Box 225 Fayetteville, AR 72702 and Calke.