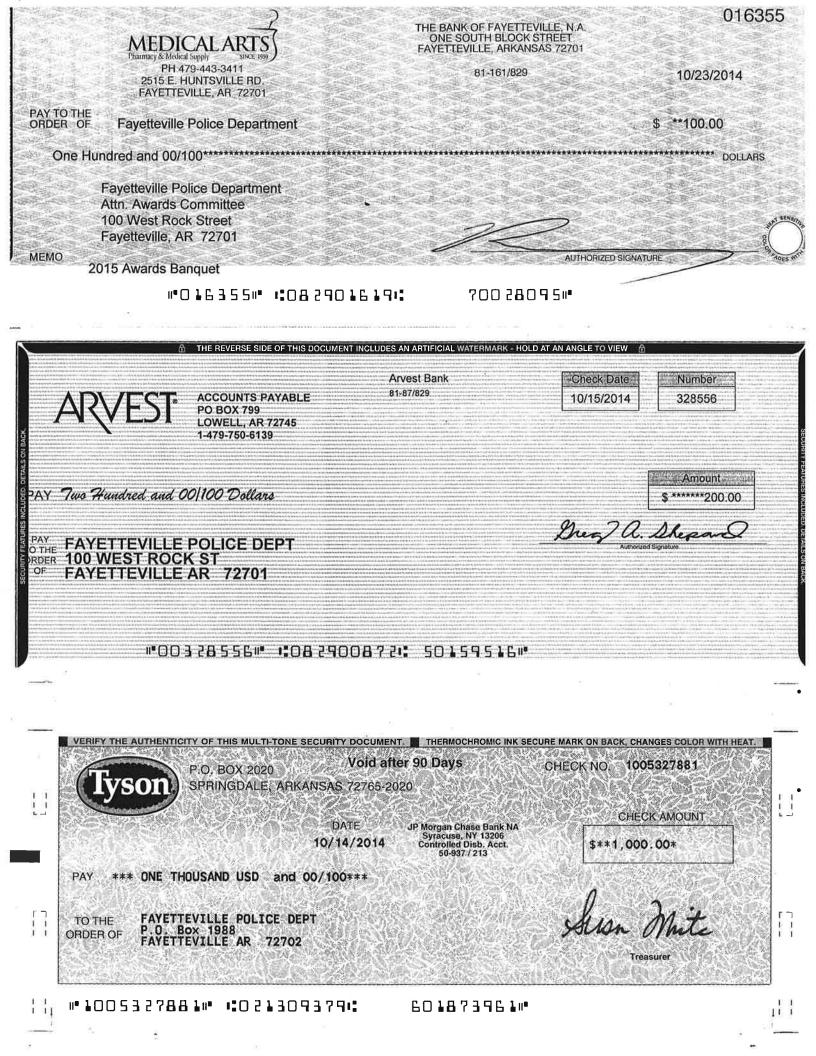

## **Action Recommendation:**

Approval of a budget adjustment in the amount of \$7,900 for the recognition of various donations received by the Fayetteville Police Department during 2014 in support of officer service awards, employee recognition, and repair of police memorial.

#### **DISCUSSION:**

In 2014, the Police Department received donations totaling \$7,900.00. The donations were deposited into the City's General Fund and are tracked through the City's Project Accounting System to insure that the donors intended purpose is met. All purchases utilizing these funds must follow the City of Fayetteville Purchasing Policy.

#### Attachments:

Budget Adjustment Copies of FPD Donations

1857 Dollars 🖸 🔤 \$ 1500 00 81-7475/2829 WO SIGNATARES REQUIRED 2581 000 \*\* 28 23 74 7 505 20 20 7 200 30 °C 100 pay to the Fayerleantle Police Dept The Theward Five Hurlien UOR PO-BOX 1543 ARKANSAS 72702 EDEAL ORDIT FOR To Algarat lefreenest Fayetteville F.O.P. Lodge #10 P.O. Box 225 Fayetteville, AR 72702 and Calke.