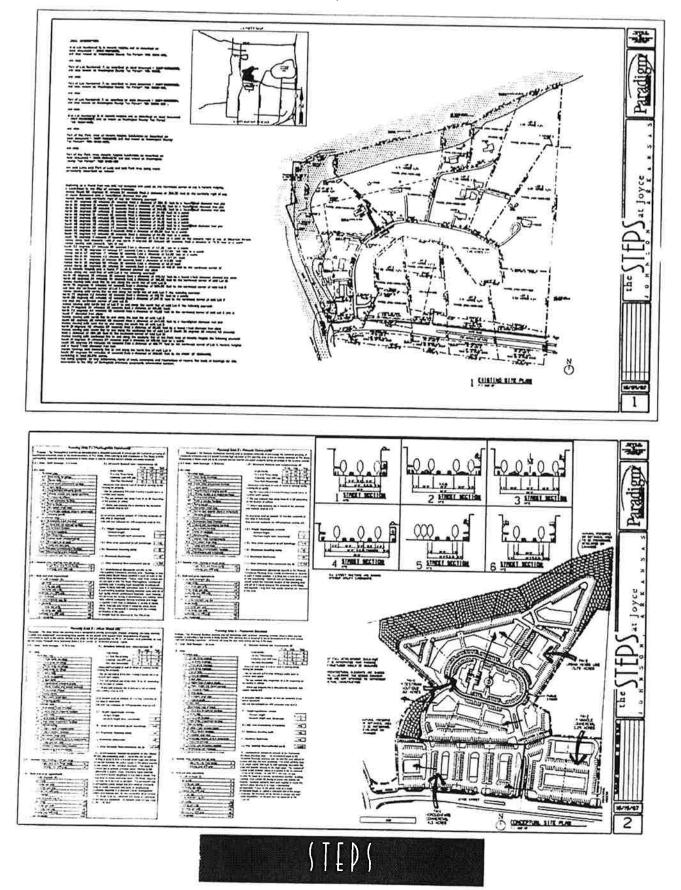

## EXHIBIT 'B'

C. 1 City of Johnson Rezoning Page 5 of 14

JOHNSON CITY HALL

honar anage

#### The Steps at Joyce Legal Descriptions

All of Lot Numbered 6, in Hendrix Heights, and as described on deed document # 2003-00018203. and also known at Washington County Tax Parcel # 785-18019-000, and also Part of Lot Numbered 7, as described on deed document # 2007-00002662,and also known as Washington County Tax

Parcel # 785-18020, and also

Part of Lot Numbered 7, as described on deed document # 2007-00002665, and also known as Washington County Tax Parcel # 785-16020-001 and also Part of Lot Numbered 7, as described on dead document # 2007-00002684, and also known as Washington County Tax

Parcel # 785-18020-002 , and also All of Lot Numbered 8, in Hendrix Heights, and as described on deed document # 2007-00009897, and as known as

Mashington County Tax Parcel # 785-18021-000, and also Part of the Park Area of Hendrix Heights Subdivision, as described on deed Jocument # 2007-00000182, and also known as Washington County Tax Parcel # 785-18135-000, and also