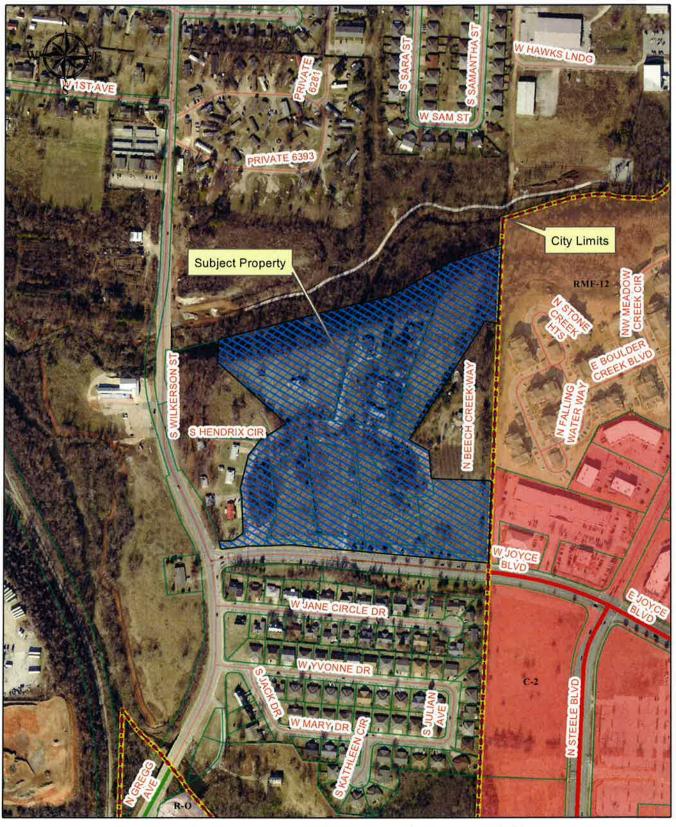

**PASSED** and **APPROVED** this 1<sup>st</sup> day of October, 2013.

APPROVED:

LIONELD JORDAN, Mayor

ATTEST:

By:

By:

SONDRA E. SMITH, City Clerk/Treasurer

EXHIBIT 'A'

| 0 | 200 | 400 | 800 | 1,200 | 1,600 |
|---|-----|-----|-----|-------|-------|
|   |     |     |     |       | Feet  |

## EXHIBIT 'B'

C. 1 City of Johnson Rezoning Page 5 of 14

JOHNSON CITY HALL

honar anage

#### The Steps at Joyce Legal Descriptions

All of Lot Numbered 6, in Hendrix Heights, and as described on deed document # 2003-00018203. and also known at Washington County Tax Parcel # 785-18019-000, and also Part of Lot Numbered 7, as described on deed document # 2007-00002662,and also known as Washington County Tax