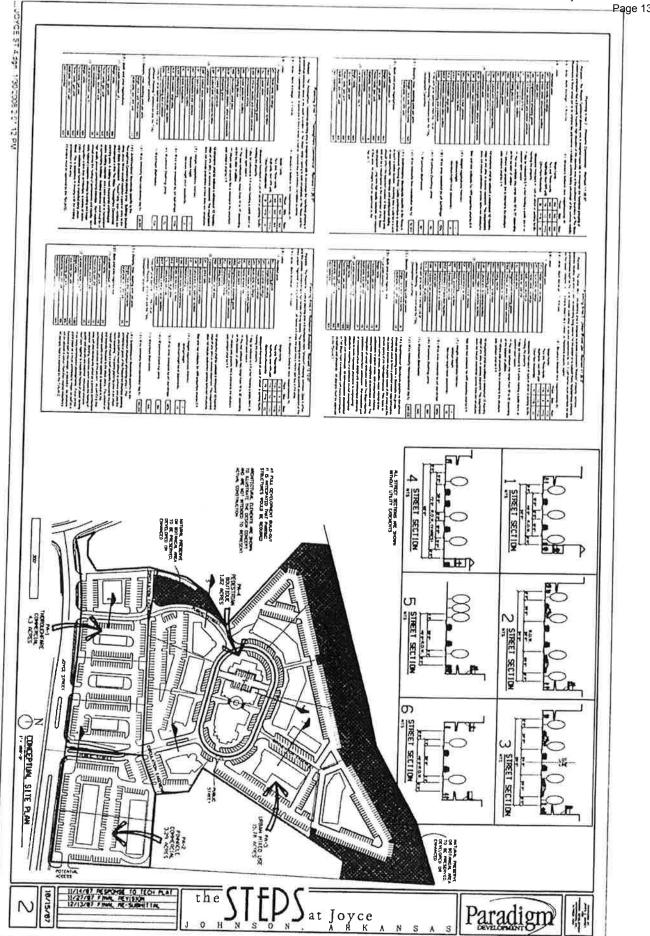

## EXHIBIT 'B'

C. 1 City of Johnson Rezoning Page 5 of 14

JOHNSON CITY HALL

honar anage

#### The Steps at Joyce Legal Descriptions

All of Lot Numbered 6, in Hendrix Heights, and as described on deed document # 2003-00018203. and also known at Washington County Tax Parcel # 785-18019-000, and also Part of Lot Numbered 7, as described on deed document # 2007-00002662,and also known as Washington County Tax