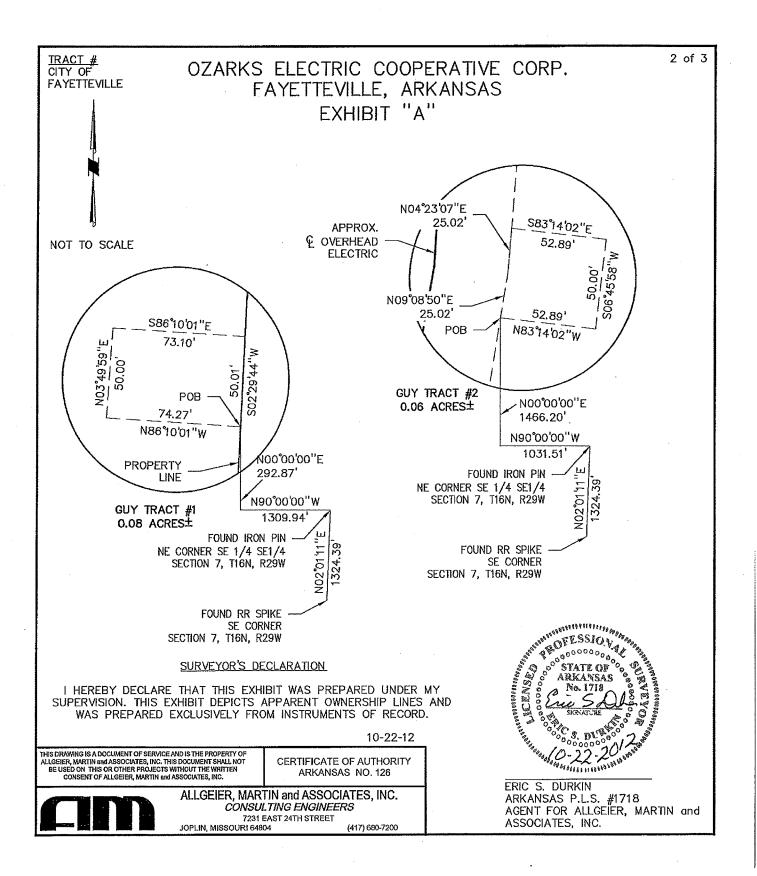

#### **GUY TRACT #1 EASEMENT DESCRIPTION:**

THE EASEMENT HEREIN GRANTED IN THE SOUTHEAST QUARTER OF SECTION 7, TOWNSHIP 16 NORTH, RANGE 29 WEST, WASHINGTON COUNTY, ARKANSAS, MORE FULLY DESCRIBED AS FOLLOWS:

COMMENCING AT A FOUND RAILROAD SPIKE AT THE SOUTHEAST CORNER OF SAID SECTION 7; THENCE NO2°01'11"E, 1324.39 FEET TO A FOUND IRON PIN AT THE NORTHEAST CORNER OF THE SOUTHEAST QUARTER OF THE SOUTHEAST QUARTER OF SAID SECTION 7; THENCE N90°00'00"W, 1309.94 FEET; THENCE N00°00'00"E, 292.87 FEET TO THE POINT OF BEGINNING; THENCE N86°10'01W, 74.27 FEET; THENCE N03°49'59"E, 50.00 FEET; THENCE S86°10'01"E, 73.10 FEET; THENCE S02°29'44"W, 50.01 FEET TO THE POINT OF BEGINNING. SUBJECT TO ANY ROAD RIGHT-OF-WAY, EASEMENTS, OR RESERVATIONS, IF ANY.

0.08 ACRES MORE OR LESS.

#### GUY TRACT #2 EASEMENT DESCRIPTION:

THE EASEMENT HEREIN GRANTED IN THE SOUTHEAST QUARTER OF SECTION 7, TOWNSHIP 16 NORTH, RANGE 29 WEST, WASHINGTON COUNTY, ARKANSAS, MORE FULLY DESCRIBED AS FOLLOWS:

COMMENCING AT A FOUND RAILROAD SPIKE AT THE SOUTHEAST CORNER OF SAID SECTION 7; THENCE NO2°01'11"E, 1324.39
FEET TO A FOUND IRON PIN AT THE NORTHEAST CORNER OF THE SOUTHEAST QUARTER OF THE SOUTHEAST QUARTER OF SAID
SECTION 7; THENCE N90°00'00"W, 1031.51 FEET; THENCE N00°00'00"E, 1466.20 FEET TO THE POINT OF BEGINNING; THENCE
N09°08'50"E, 25.02 FEET; THENCE N04°23'07"E, 25.02 FEET; THENCE S83°14'02"E, 52.89 FEET; THENCE
S06°45'58"W, 50.00 FEET; THENCE N83°14'02"W, 52.89 FEET TO THE POINT OF BEGINNING. SUBJECT
TO ANY ROAD RIGHT-OF-WAY, EASEMENTS, OR RESERVATIONS, IF ANY.

0.06 ACRES MORE OR LESS.

#### SURVEYOR'S DECLARATION

I HEREBY DECLARE THAT THIS EXHIBIT WAS PREPARED UNDER MY SUPERVISION. THIS EXHIBIT DEPICTS APPARENT OWNERSHIP LINES AND WAS PREPARED EXCLUSIVELY FROM INSTRUMENTS OF RECORD.

10-22-12

THIS DRAWING IS A DOCUMENT OF SERVICE AND IS THE PROPERTY OF ALLGEIER, MARTIN and ASSOCIATES, INC. THIS DOCUMENT SHALL NOT BE USED ON THIS OR OTHER PROJECTS WITHOUT THE WRITTEN CONSENT OF ALLGEIER, MARTIN and ASSOCIATES, INC.

CERTIFICATE OF AUTHORITY ARKANSAS NO. 126

ALLGEIER, MARTIN and ASSOCIATES, INC. CONSULTING ENGINEERS

7231 EAST 24TH STREET

JOPLIN, MISSOURI 64804

(417) 680-7200

ERIC S. DURKIN
ARKANSAS P.L.S. #1718
AGENT FOR ALLGEIER, MARTIN and
ASSOCIATES, INC.