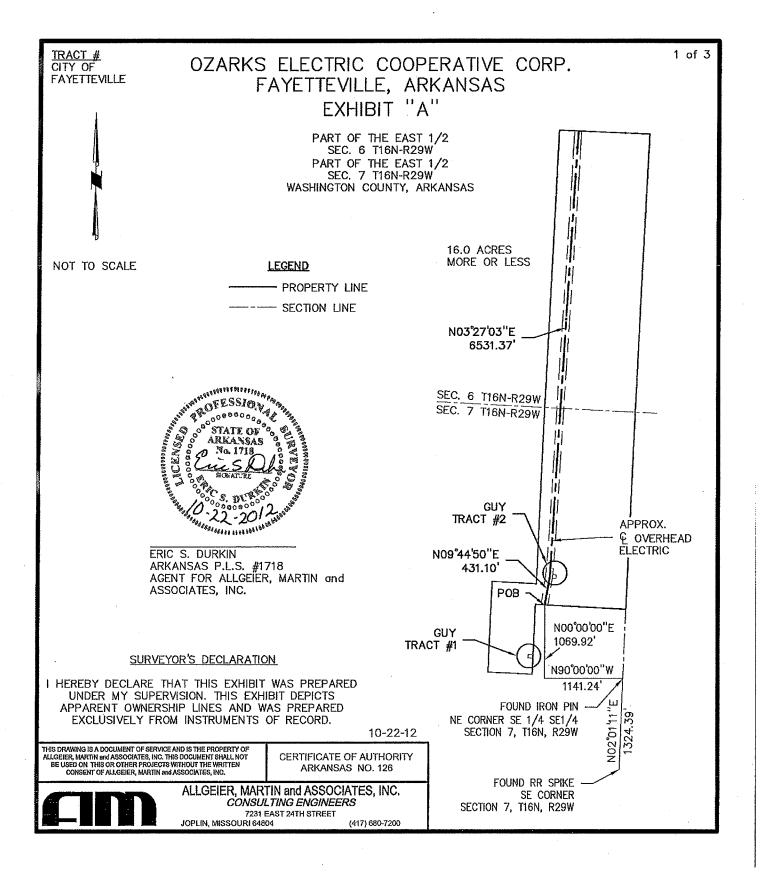

TRACT # CITY OF FAYETTEVILLE

# OZARKS ELECTRIC COOPERATIVE CORP. FAYETTEVILLE, ARKANSAS EXHIBIT "A"

3 of 3

#### CENTERLINE EASEMENT DESCRIPTION:

THE EASEMENT HEREIN GRANTED WILL BE 100 FEET IN WIDTH AND LIE 50 FEET EACH SIDE OF THE FOLLOWING DESCRIBED CENTERLINE (SIDELINES ARE LENGTHENED OR SHORTENED AS REQUIRED TO END OF THE GRANTOR'S BOUNDARY):

COMMENCING AT A FOUND RAILROAD SPIKE AT THE SOUTHEAST CORNER OF SECTION 7, TOWNSHIP 16 NORTH, RANGE 29 WEST, WASHINGTON COUNTY, ARKANSAS; THENCE NO2°01'11"E, 1324.39 FEET TO A FOUND IRON PIN AT THE NORTHEAST CORNER OF THE SOUTHEAST QUARTER OF THE SOUTHEAST QUARTER OF SAID SECTION 7; THENCE N90°00'00"W, 1141.24 FEET; THENCE N00°00'00"E, 1069.92 FEET TO THE INTERSECTION OF AN OVERHEAD ELECTRIC CENTERLINE AND THE GRANTOR'S BOUNDARY LINE, ALSO BEING THE POINT OF BEGINNING; THENCE N09°44'50"E, 431.10 FEET TO A POINT OF DEFLECTION; THENCE N03°27'03"E, 6531.37 FEET MORE OR LESS TO THE GRANTOR'S NORTH BOUNDARY LINE. SUBJECT TO ANY ROAD RIGHT-OF-WAY, EASEMENTS, OR RESERVATIONS, IF ANY.

16.0 ACRES MORE OR LESS.

#### SURVEYOR'S DECLARATION

I HEREBY DECLARE THAT THIS EXHIBIT WAS PREPARED UNDER MY SUPERVISION. THIS EXHIBIT DEPICTS APPARENT OWNERSHIP LINES AND WAS PREPARED EXCLUSIVELY FROM INSTRUMENTS OF RECORD.

10-22-12

THIS DRAWING IS A DOCUMENT OF SERVICE AND IS THE PROPERTY OF ALLGEIER, MARTIN and ASSOCIATES, INC. THIS DOCUMENT SHALL NOT BE USED ON THIS OR OTHER PROJECTS WITHOUT THE WRITTEN CONSENT OF ALLGEIER, MARTIN and ASSOCIATES, INC.

CERTIFICATE OF AUTHORITY ARKANSAS NO. 126

ALLGEIER, MARTIN and ASSOCIATES, INC. CONSULTING ENGINEERS

7231 EAST 24TH STREET

JOPLIN, MISSOURI 64804

(417) 680-7200

ERIC S. DURKIN
ARKANSAS P.L.S. #1718
AGENT FOR ALLGEIER, MARTIN and
ASSOCIATES, INC.