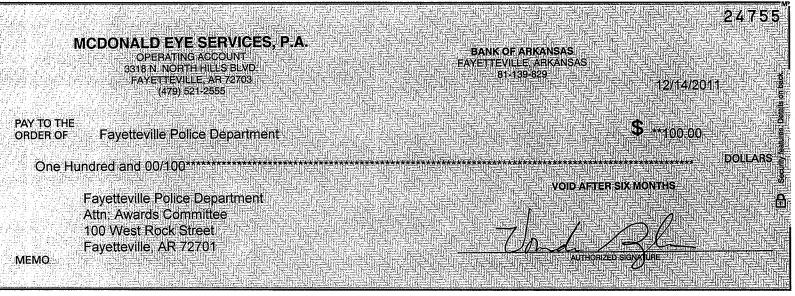

# MCDONALD EYE SERVICES, P.A.

24755

| Fayetteville Police Department |      |            |               | 12/14/2011    |            |                  |  |  |
|--------------------------------|------|------------|---------------|---------------|------------|------------------|--|--|
| Date                           | Type | Reference  | Original Amt. | Balance Due   | Discount   | Payment          |  |  |
| 12/13/2011                     | Bill | Award 2012 | 100.00        | 100.00<br>Che | ck Amount  | 100.00<br>100.00 |  |  |
|                                |      |            |               | 0.10          | on a mount | 100.00           |  |  |